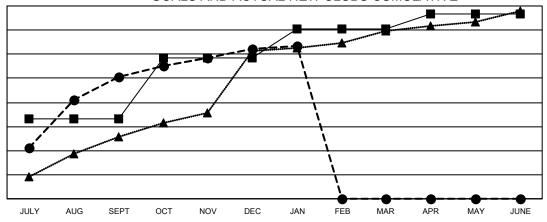

## GOALS AND ACTUAL NEW CLUBS CUMULATIVE

■ - CURRENT YEAR GOALS FOR NEW CLUBS

- ■ - CURRENT YEAR ACTUAL NEW CLUBS

- ▲ - LAST YEAR ACTUAL NEW CLUBS