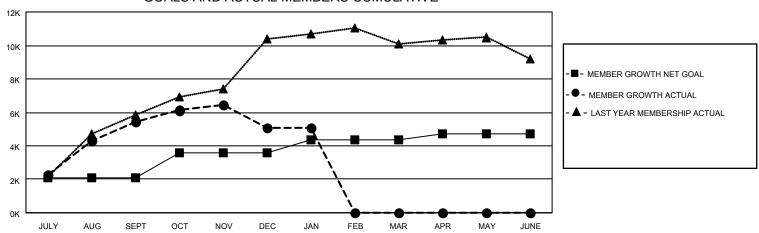

| ⇃   | Members                                     |       |              |               |                                |  |  |  |  |  |
|-----|---------------------------------------------|-------|--------------|---------------|--------------------------------|--|--|--|--|--|
| ╽   | RESULTS FOR 2021-2022                       |       |              |               |                                |  |  |  |  |  |
| ١   | QUARTER                                     | МЕМВЕ | R GROWTH NET | MEMBER GROWTH | DROPPED                        |  |  |  |  |  |
| ı   | JULY/AUG/SEPT<br>OCT/NOV/DEC<br>JAN/FEB/MAR |       | GOAL         | ACTUAL        | MEMBERS ACTUAL                 |  |  |  |  |  |
| l   |                                             |       | 2087         | 7.566         | (including transfers)<br>2.061 |  |  |  |  |  |
| ı   |                                             |       | 1487         | 2,318         | 2,652                          |  |  |  |  |  |
| ı   |                                             |       |              | •             | <i>'</i>                       |  |  |  |  |  |
| ı   |                                             |       | 800          | 614           | 552                            |  |  |  |  |  |
| ١   | APR/MAY/JUI                                 | NE    | 320          | 0             | 0                              |  |  |  |  |  |
| - 1 |                                             |       |              |               |                                |  |  |  |  |  |

## GOALS AND ACTUAL MEMBERS CUMULATIVE

| DROPPED CLUBS: 72 |       | 963 CLUBS OF 1958 ADDED 1 OR<br>MORE NEW MEMBERS | GENDER DISTRIBUTION            |                 |
|-------------------|-------|--------------------------------------------------|--------------------------------|-----------------|
|                   |       |                                                  | MALE                           | 32,584 (70.96%) |
|                   |       |                                                  | FEMALE                         | 13,334 (29.04%) |
| DROPPED MEMBERS   |       |                                                  | NON BINARY                     | 0 (0.00%)       |
| DECEASED          | 33    |                                                  | PREFER NOT TO ANSWER           | 1 (0.00%)       |
| CLUB CANCELLED    | 1,559 |                                                  | TOTAL FAMILY LIMIT MEMBERS     | 38.286          |
| OTHER             | 3,673 | CLICK HERE FOR CUMULATIVE                        | TOTAL FAMILY UNIT MEMBERS 38,2 |                 |
| TOTAL             | 5,265 | MEMBERSHIP DATA                                  | FAMILY MEMBERS PAYING HAL      | F 26,075        |
|                   |       |                                                  | DUES                           |                 |